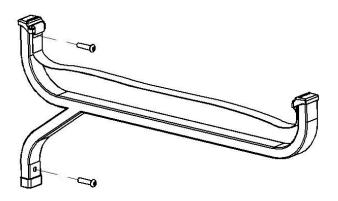

| Item # | Wall Mount Parts List    | Qty |
|--------|--------------------------|-----|
| 1      | Flat Rack Arm            | 2   |
| 2      | Safety Strap (not shown) | 2   |
| 3      | Philips Head Screw       | 4   |
| 3      | Philips Head Screw       | 4   |

#### Mounting of Rack:

- 1. Use the Spacing Chart above as a guideline to determine the distance between each Canoe Flat Rack arm.
- 2. Be sure to mount the Canoe Flat Rack arms into a stud. Screwing only into drywall is not sufficient and could result in injury to self and canoe.
- 3. Pre-drill pilot hole for Phillips Head screw using 3/16" drill bit.
- 4. Rub soap on the screw threads for ease of installation.
- 5. Mount each Canoe Flat Rack per the drawing above.