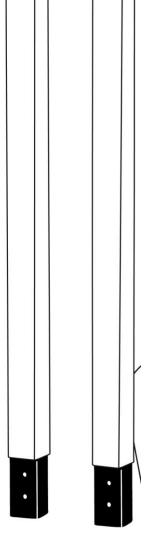

## Marine Expansion Posts

To be used with Marine Grade Free-Standing Racks

SKU 32-0401

Updated October 2011

| Item # | Parts List                  | Qty |
|--------|-----------------------------|-----|
| 1      | Black Post                  | 2   |
| 2      | Stainless Steel Bolt        | 4   |
| 3      | Stainless Steel Lock Washer | 4   |
| 4      | Stainless Steel Flat Washer | 4   |
|        |                             | 1   |

## Assembly:

- 1. Insert Posts into existing Floor Base Posts.
- 2. Assemble bolt, lock washer and flat washer on back side of Post. Tighten securely.