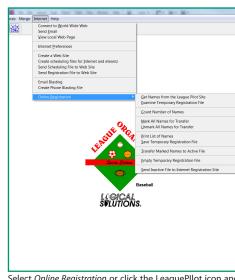

Select Online Registration or click the LeaguePllot icon and League Organizer™ will go to the internet and download all online registrations. No more data entry!