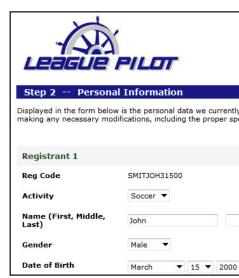

# **How Online Registration Works**

- ➤ League Organizer™ uploads last year's registration file and creates a unique user ID for each person.
- ➤ Parents go to your website, enter the ID, update information as necessary, pay by credit card, and receive instant confirmation. Of course new players and volunteers can also register.
- ➤ Parents must accept all medical or other releases you require or they will not be allowed to complete the registration process.
- ➤ The registration fee is entered into your league's own merchant account for instant access to your funds.
- ➤ The League Organizer™ Online Registration Module pulls the registrations into a temporary file. You check the names, print a report, and update your database.

You select the questions and logo for your online registration form. Parents click a button on your website to sign up their kids from the comfort of home, work, or library – anywhere they can access the internet.