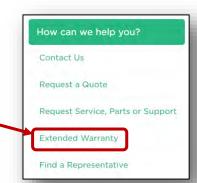

- 1. Go to www.championpneumatic.com.
- 2. Click on the "Extended Warranty" link, located on the main homepage.
- Fill out the listed fields with accurate information.
- 4. Within the registration there are two fields for the compressor "Model Number" and "Compressor Package Serial Number", both can be located on the ID tag found on the baseplate, as shown in the image below.