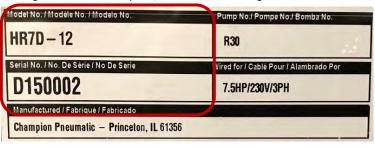

- 1. Go to www.championpneumatic.com.
- 2. Click on the "Extended Warranty" link, located on the main homepage.
- Fill out the listed fields with accurate information.
- 4. Within the registration there are two fields for the compressor "Model Number" and "Compressor Package Serial Number", both can be located on the ID tag found on the baseplate, as shown in the image below.