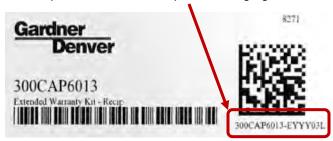

5. Within the registration there is a field "Extended Warranty Kit Serial Number". The kit serial number can be found on the outside of the box containing the replacement filter elements and listed just below the QR code, as shown in the image below. Make sure to enter the part number and the unique code during registration